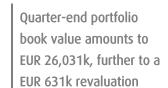

#### (EUR 000s)

|               |          |          |          |          |            |            | Net pre    | esent val | ues at diffe | erent disco | unt rate |
|---------------|----------|----------|----------|----------|------------|------------|------------|-----------|--------------|-------------|----------|
| Discount Rate | Pastor 2 | Pastor 3 | Pastor 4 | Pastor 5 | Lusitano 3 | Lusitano 5 | Sestante 4 | Gems      | Minotaure    | Ludgate     | Total    |
| 4.94%         | 4,277    | -        | 2,409    | -        | 8,019      | 8,223      | 35         | -         | 3,189        | 6,251       | 31,837   |
| 6.44%         | 4,071    | -        | 2,150    | -        | 7,552      | 7,509      | 35         | -         | 2,818        | 6,022       | 29,822   |
| 11.44%        | 3,470    | -        | 1,489    | -        | 6,270      | 5,638      | 34         | -         | 1,891        | 5,356       | 24,345   |
| 7.50%         | 3,933    | -        | 1,986    | -        | 7,247      | 7,052      | 35         | -         | 2,585        | 5,869       | 28,513   |
| 10.00%        | 3,630    | -        | 1,652    | -        | 6,601      | 6,109      | 35         | -         | 2,117        | 5,534       | 25,752   |
| 12.50%        | 3,358    | -        | 1,380    | -        | 6,043      | 5,321      | 34         | -         | 1,742        | 5,232       | 23,385   |
| 15.00%        | 3,111    | -        | 1,157    | -        | 5,557      | 4,658      | 34         | -         | 1,440        | 4,960       | 21,341   |
| Valuation     | 4,071    | -        | 1,489    | -        | 7,552      | 5,638      | 35         | -         | 1,891        | 5,356       | 26,032   |

Note: Net present values presented in the above tables marginally differ from accounting book values as their calculation is based on simplified assumptions of end of quarter cash flow receipts and quarterly compounding.