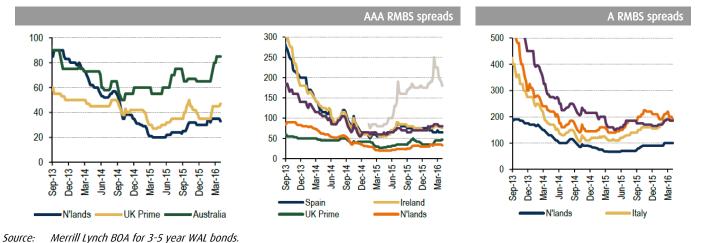

### **European ABS / RMBS market activity**

- European ABS widened in the first quarter alongside the equity and high yield markets and continue to trade at higher spread levels than at year-end:
  - ECB-eligible RMBS the market segment that widened the least trade at spreads over 3-month Euribor between 30 and 80bps, depending on the collateral country;
  - Non-eligible first-pay bonds trade at a spread premium of at least 50bps over eligible issues and otherwise tail sovereign bond yields;
  - Mezzanine and subordinated bonds continue to trade between 4% and 8%, with continuing appetite as they offer attractive risk/reward;
  - Note that the risk of a Brexit is weighing on prices and volume in UK non-conforming RMBS, whether denominated in GBP or EUR.

#### EVOLUTION OF RMBS SPREADS OVER EUR3M