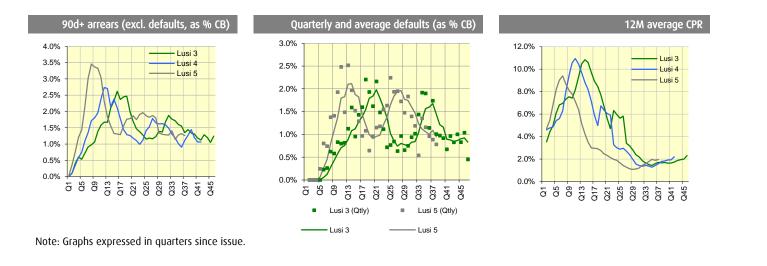

## Cash flow receipts for the quarter ended 31/03/2016

Quarterly cash flow amounted to EUR 5.6m, derived primarily from the full repayment of the Gems position (EUR 5m) and from the residual receipts under the Ludgate and Lusitano 3 positions.