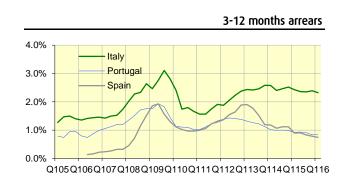

### Prime European RMBS performance

- Average arrears and defaults remain stable at around 1.0% in Spain and Portugal and continue their gradual decline in Italy
- Prepayment rates across these countries, while displaying an upward trend, remain very low, at 2-4% p.a.