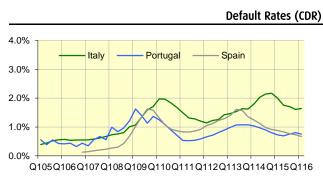

### Prime European RMBS performance

- Average arrears and defaults remain stable at around 1.0% in Spain and Portugal and continue their gradual decline in Italy
- Prepayment rates across these countries, while displaying an upward trend, remain very low, at 2-4% p.a.