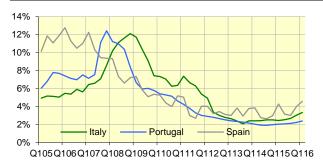

### Prime European RMBS performance

- Average arrears and defaults remain stable at around 1.0% in Spain and Portugal and continue their gradual decline in Italy
- Prepayment rates across these countries, while displaying an upward trend, remain very low, at 2-4% p.a.

#### Prepayment Rates (CPR)

Prime RMBS

Note:Indices based on own data collection of a broad sample of seasoned RMBS transactions.Source:Trustee reports and Cartesia.