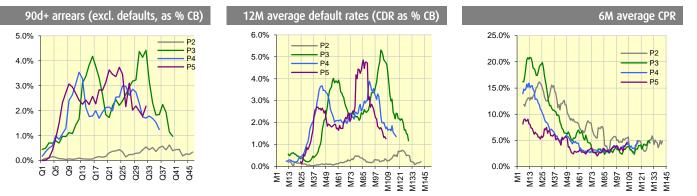

### Prime European RMBS performance

- Average arrears and defaults remain stable at around 1.0% in Spain and Portugal and continue their gradual decline in Italy
- Prepayment rates across these countries, while displaying an upward trend, remain very low, at 2-4% p.a.