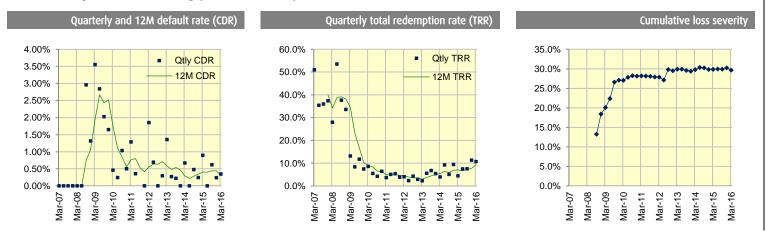

## Cash flow receipts for the quarter ended 31/03/2016

Quarterly cash flow amounted to EUR 5.6m, derived primarily from the full repayment of the Gems position (EUR 5m) and from the residual receipts under the Ludgate and Lusitano 3 positions.