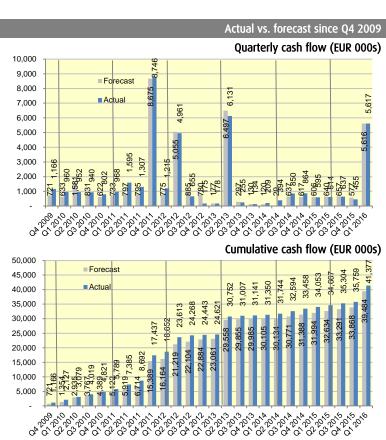

## Cash flow receipts for the quarter ended 31/03/2016

Quarterly cash flow amounted to EUR 5.6m, derived primarily from the full repayment of the Gems position (EUR 5m) and from the residual receipts under the Ludgate and Lusitano 3 positions.

|              |           | Cash flow receipt | for the quarter |
|--------------|-----------|-------------------|-----------------|
| EUR)         |           |                   |                 |
| Transactions | Actual    | Forecast          | Delta           |
| Lusitano 3   | 179,131   | 148,755           | 30,376          |
| Lusitano 5   | -         | -                 | -               |
| Pastor 2     | -         | 6,661             | (6,661)         |
| Pastor 3     | -         | -                 | -               |
| Pastor 4     | -         | -                 | -               |
| Pastor 5     | -         | -                 | -               |
| Sestante 4A1 | 14,820    | 12,486            | 2,334           |
| Gems C       | 5,007,406 | 5,007,218         | 188             |
| Minotaure 04 | -         | -                 | -               |
| Ludgate 06-1 | 415,873   | 440,578           | (24,705)        |
| TOTAL        | 5,617,230 | 5,615,698         | 1,532           |

## Forecast cash flow

|            |           |               | F       | orecast cash f |
|------------|-----------|---------------|---------|----------------|
| (EUR 000s) |           |               |         | Cumulative     |
| Period     | Period CF | Cumulative CF | % Total | % Total        |
| 2016       | 1,707     | 1,707         | 4.1%    | 4.1%           |
| 2017       | 2,158     | 3,866         | 5.2%    | 9.2%           |
| 2018       | 2,697     | 6,563         | 6.4%    | 15.7%          |
| 2019       | 7,951     | 14,514        | 19.0%   | 34.7%          |
| 2020       | 4,883     | 19,398        | 11.7%   | 46.4%          |
| 2021       | 7,095     | 26,493        | 17.0%   | 63.3%          |
| 2022       | 2,298     | 28,791        | 5.5%    | 68.8%          |
| Beyond     | 13,059    | 41,849        | 31.2%   | 100.0%         |
| TOTAL      | 41,849    |               | 100.0%  |                |

Total forecast cash flow of EUR 41.9m