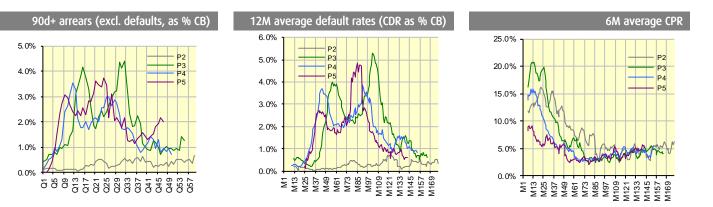

### **Quarterly performance indicators**

#### (EUR 000s)

|              | 9(   | 0d+ arr. |      | CDR   |      | CPR   | Re    | coveries |          |          | Reserve |
|--------------|------|----------|------|-------|------|-------|-------|----------|----------|----------|---------|
| Transactions | Act. | Fcast    | Act. | Fcast | Act. | Fcast | Act.  | Fcast    | Act.     | Fcast    | Min.    |
| Lusitano 3   | 0.8% | n/a      | 0.5% | 0.7%  | 4.6% | 4.1%  | 683   | 1,000    | 5,400    | 5,400    | 5,400   |
| Lusitano 5   | 0.8% | n/a      | 0.8% | 0.7%  | 5.2% | 3.8%  | 1,129 | 1,600    | 402      | 837      | 11,900  |
| Pastor 2     | 0.7% | n/a      | 0.0% | 0.4%  | 6.5% | 5.4%  | 24    | 210      | 5,000    | 5,000    | 5,000   |
| Pastor 3     | 1.3% | n/a      | 0.4% | n/a   | 3.9% | n/a   | 273   | n/a      | (49,477) | n/a      | 9,000   |
| Pastor 4     | 0.7% | n/a      | 0.9% | 1.2%  | 6.8% | 4.1%  | 127   | 580      | (39,014) | (39,143) | 5,520   |
| Pastor 5     | 1.9% | n/a      | 0.6% | n/a   | 5.6% | n/a   | 648   | n/a      | (32,055) | n/a      | 10,500  |

Notes: A negative reserve indicates a principal deficiency to the senior notes (unpaid PDLs). Reserve amounts are highlighted in red when negative or below their minimum required level, even if they are better than forecast.

Higher CPRs than forecast are a negative for the residual positions in Lusitano 3 and 5, all other things equal, and are therefore depicted in red; higher CPRs are a positive for the other positions and are therefore depicted in green.

EETI also holds the Class D residual position of the Sestante 4 transaction and the junior notes of the levered repackaging vehicles holding the residual positions of the Lusitano 4, Sestante 2 and Sestante 3 transactions. These positions are written off and considered to be irremediably impaired.