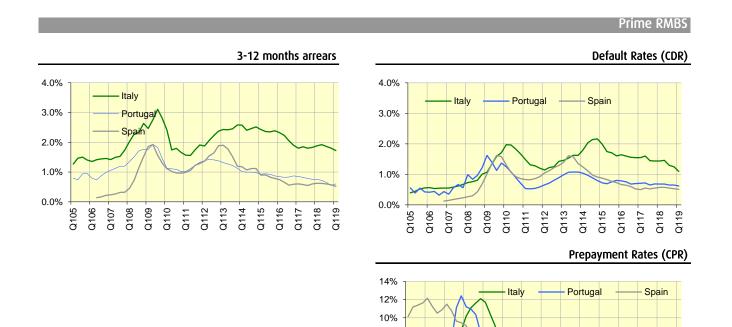

### Prime European RMBS performance

 The credit performance of peripheral RMBS continues to modestly improve with prepayments maintaining their upward trend.

8% 6% 4% 2% 0%

Q106 -

Q105

Q109 -Q110 - Q112 Q113 Q114 Q115 Q116

Q111

Q108

Q107

Note:Indices based on own data collection of a broad sample of seasoned RMBS transactions.Source:Trustee reports and Cartesia.

Q118 Q119

Q117

### **European ABS / RMBS market activity**

- After a significant widening towards the end of 2018/early 2019, spreads of senior Eurozone RMBS in line with the broader market have declined back to their September 2018 level over the course of the quarter.
  - Dutch prime AAA RMBS is trading back at a 0.25% spread over Euribor, after peaking at a spread of 0.50% in January 2019.
- Mezzanine bonds have however tightened only slightly over the period amid relatively limited secondary activity, and their spreads remain around 0.30% above their mid-2018 levels.
  - 3<sup>rd</sup>-pay bonds (original A/BBB rating) currently trade at spreads of 1.70-2.50% over Euribor, depending on the collateral country, around 0.30% above the range of 1.40%-2.20% of September 2018.
- On the back of the tightening of senior bonds, the primary ABS market has been relatively active both in CLOs and in granular loan securitizations.
  - Issuance outside of CLOs has been driven by STS securitizations the new EU label for Simple and Transparent Securitizations, eligible for favorable treatment – which have been very well received;
  - The focus on STS and on the implementation of the new EU regulations for securitizations (partly applying to investors as well) has somehow crowded out the secondary market notably in legacy pre-crisis issues.