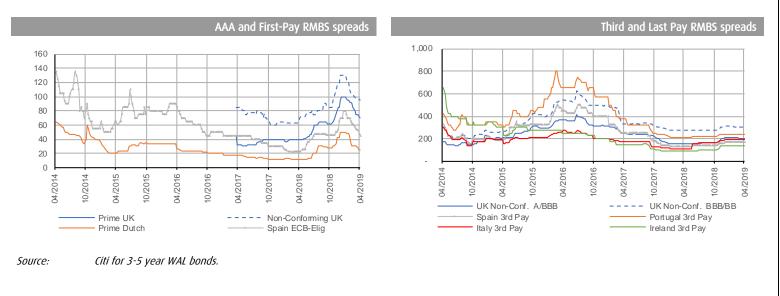

### **European ABS / RMBS market activity**

- After a significant widening towards the end of 2018/early 2019, spreads of senior Eurozone RMBS in line with the broader market have declined back to their September 2018 level over the course of the quarter.
  - Dutch prime AAA RMBS is trading back at a 0.25% spread over Euribor, after peaking at a spread of 0.50% in January 2019.
- Mezzanine bonds have however tightened only slightly over the period amid relatively limited secondary activity, and their spreads remain around 0.30% above their mid-2018 levels.
  - 3<sup>rd</sup>-pay bonds (original A/BBB rating) currently trade at spreads of 1.70-2.50% over Euribor, depending on the collateral country, around 0.30% above the range of 1.40%-2.20% of September 2018.
- On the back of the tightening of senior bonds, the primary ABS market has been relatively active both in CLOs and in granular loan securitizations.
  - Issuance outside of CLOs has been driven by STS securitizations the new EU label for Simple and Transparent Securitizations, eligible for favorable treatment – which have been very well received;
  - The focus on STS and on the implementation of the new EU regulations for securitizations (partly applying to investors as well) has somehow crowded out the secondary market notably in legacy pre-crisis issues.

## European ABS / RMBS market activity (cont'd)

#### EVOLUTION OF RMBS SPREADS OVER EUR3M