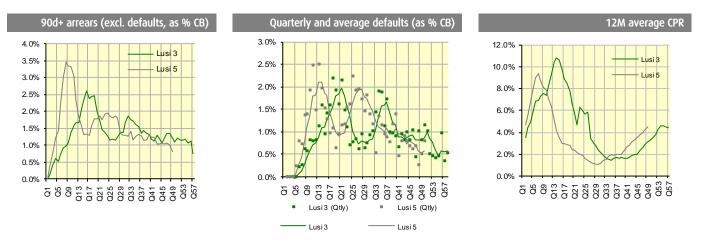

### **Quarterly performance indicators**

#### (EUR 000s)

|              | 9(   | 0d+ arr. |      | CDR   |      | CPR   | Re    | coveries |          |          | Reserve |
|--------------|------|----------|------|-------|------|-------|-------|----------|----------|----------|---------|
| Transactions | Act. | Fcast    | Act. | Fcast | Act. | Fcast | Act.  | Fcast    | Act.     | Fcast    | Min.    |
| Lusitano 3   | 0.8% | n/a      | 0.5% | 0.7%  | 4.6% | 4.1%  | 683   | 1,000    | 5,400    | 5,400    | 5,400   |
| Lusitano 5   | 0.8% | n/a      | 0.8% | 0.7%  | 5.2% | 3.8%  | 1,129 | 1,600    | 402      | 837      | 11,900  |
| Pastor 2     | 0.7% | n/a      | 0.0% | 0.4%  | 6.5% | 5.4%  | 24    | 210      | 5,000    | 5,000    | 5,000   |
| Pastor 3     | 1.3% | n/a      | 0.4% | n/a   | 3.9% | n/a   | 273   | n/a      | (49,477) | n/a      | 9,000   |
| Pastor 4     | 0.7% | n/a      | 0.9% | 1.2%  | 6.8% | 4.1%  | 127   | 580      | (39,014) | (39,143) | 5,520   |
| Pastor 5     | 1.9% | n/a      | 0.6% | n/a   | 5.6% | n/a   | 648   | n/a      | (32,055) | n/a      | 10,500  |

Notes: A negative reserve indicates a principal deficiency to the senior notes (unpaid PDLs). Reserve amounts are highlighted in red when negative or below their minimum required level, even if they are better than forecast.

Higher CPRs than forecast are a negative for the residual positions in Lusitano 3 and 5, all other things equal, and are therefore depicted in red; higher CPRs are a positive for the other positions and are therefore depicted in green.