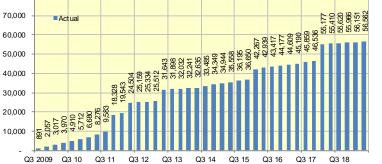

### Cash flow receipts for the quarter ended 30/06/2019

• Quarterly receipts amounted to EUR 410k, EUR 185k principally higher than forecast, owing to the receipts from the Lusitano 3 position.

|              | Ca      | ash flow receipt | for the quarter | Actual vs. forecast since Q4 200                                                                                                                                                                                                                                                                                                                                                                                                                                                                                                                                                                                                                                                                                                                                                                                                                                                                                                                                                                                                                                                                                                                                                                                                                                                                                                                                                                                                                                                                                                                                                                                                                                                                                                                                                                                                                                                                                                                                                                                                                                                                                                                                                                                                                                                                                                                                                                                                                                                                                                                                                                                                                                                                                                                                                                                                                                                                                                                                                                                                                                                                                                                                                                                                                                                                                                                                                                                                                         |
|--------------|---------|------------------|-----------------|----------------------------------------------------------------------------------------------------------------------------------------------------------------------------------------------------------------------------------------------------------------------------------------------------------------------------------------------------------------------------------------------------------------------------------------------------------------------------------------------------------------------------------------------------------------------------------------------------------------------------------------------------------------------------------------------------------------------------------------------------------------------------------------------------------------------------------------------------------------------------------------------------------------------------------------------------------------------------------------------------------------------------------------------------------------------------------------------------------------------------------------------------------------------------------------------------------------------------------------------------------------------------------------------------------------------------------------------------------------------------------------------------------------------------------------------------------------------------------------------------------------------------------------------------------------------------------------------------------------------------------------------------------------------------------------------------------------------------------------------------------------------------------------------------------------------------------------------------------------------------------------------------------------------------------------------------------------------------------------------------------------------------------------------------------------------------------------------------------------------------------------------------------------------------------------------------------------------------------------------------------------------------------------------------------------------------------------------------------------------------------------------------------------------------------------------------------------------------------------------------------------------------------------------------------------------------------------------------------------------------------------------------------------------------------------------------------------------------------------------------------------------------------------------------------------------------------------------------------------------------------------------------------------------------------------------------------------------------------------------------------------------------------------------------------------------------------------------------------------------------------------------------------------------------------------------------------------------------------------------------------------------------------------------------------------------------------------------------------------------------------------------------------------------------------------------------------|
| (EUR)        |         |                  |                 | Quarterly cash flow (EUR 000                                                                                                                                                                                                                                                                                                                                                                                                                                                                                                                                                                                                                                                                                                                                                                                                                                                                                                                                                                                                                                                                                                                                                                                                                                                                                                                                                                                                                                                                                                                                                                                                                                                                                                                                                                                                                                                                                                                                                                                                                                                                                                                                                                                                                                                                                                                                                                                                                                                                                                                                                                                                                                                                                                                                                                                                                                                                                                                                                                                                                                                                                                                                                                                                                                                                                                                                                                                                                             |
|              |         |                  |                 | 9,000 Forecast                                                                                                                                                                                                                                                                                                                                                                                                                                                                                                                                                                                                                                                                                                                                                                                                                                                                                                                                                                                                                                                                                                                                                                                                                                                                                                                                                                                                                                                                                                                                                                                                                                                                                                                                                                                                                                                                                                                                                                                                                                                                                                                                                                                                                                                                                                                                                                                                                                                                                                                                                                                                                                                                                                                                                                                                                                                                                                                                                                                                                                                                                                                                                                                                                                                                                                                                                                                                                                           |
| Transactions | Actual  | Forecast         | Delta           | 8,000                                                                                                                                                                                                                                                                                                                                                                                                                                                                                                                                                                                                                                                                                                                                                                                                                                                                                                                                                                                                                                                                                                                                                                                                                                                                                                                                                                                                                                                                                                                                                                                                                                                                                                                                                                                                                                                                                                                                                                                                                                                                                                                                                                                                                                                                                                                                                                                                                                                                                                                                                                                                                                                                                                                                                                                                                                                                                                                                                                                                                                                                                                                                                                                                                                                                                                                                                                                                                                                    |
| Lusitano 3   | 409,138 | 224,224          | 184,914         | 7,000                                                                                                                                                                                                                                                                                                                                                                                                                                                                                                                                                                                                                                                                                                                                                                                                                                                                                                                                                                                                                                                                                                                                                                                                                                                                                                                                                                                                                                                                                                                                                                                                                                                                                                                                                                                                                                                                                                                                                                                                                                                                                                                                                                                                                                                                                                                                                                                                                                                                                                                                                                                                                                                                                                                                                                                                                                                                                                                                                                                                                                                                                                                                                                                                                                                                                                                                                                                                                                                    |
| Lusitano 5   |         | -                | -               | 6,000                                                                                                                                                                                                                                                                                                                                                                                                                                                                                                                                                                                                                                                                                                                                                                                                                                                                                                                                                                                                                                                                                                                                                                                                                                                                                                                                                                                                                                                                                                                                                                                                                                                                                                                                                                                                                                                                                                                                                                                                                                                                                                                                                                                                                                                                                                                                                                                                                                                                                                                                                                                                                                                                                                                                                                                                                                                                                                                                                                                                                                                                                                                                                                                                                                                                                                                                                                                                                                                    |
| Pastor 2     | 535     | 632              | (97)            | 5,000                                                                                                                                                                                                                                                                                                                                                                                                                                                                                                                                                                                                                                                                                                                                                                                                                                                                                                                                                                                                                                                                                                                                                                                                                                                                                                                                                                                                                                                                                                                                                                                                                                                                                                                                                                                                                                                                                                                                                                                                                                                                                                                                                                                                                                                                                                                                                                                                                                                                                                                                                                                                                                                                                                                                                                                                                                                                                                                                                                                                                                                                                                                                                                                                                                                                                                                                                                                                                                                    |
| Pastor 3     |         | -                | -               | 4,000                                                                                                                                                                                                                                                                                                                                                                                                                                                                                                                                                                                                                                                                                                                                                                                                                                                                                                                                                                                                                                                                                                                                                                                                                                                                                                                                                                                                                                                                                                                                                                                                                                                                                                                                                                                                                                                                                                                                                                                                                                                                                                                                                                                                                                                                                                                                                                                                                                                                                                                                                                                                                                                                                                                                                                                                                                                                                                                                                                                                                                                                                                                                                                                                                                                                                                                                                                                                                                                    |
| Pastor 4     |         | -                | -               | 51 332                                                                                                                                                                                                                                                                                                                                                                                                                                                                                                                                                                                                                                                                                                                                                                                                                                                                                                                                                                                                                                                                                                                                                                                                                                                                                                                                                                                                                                                                                                                                                                                                                                                                                                                                                                                                                                                                                                                                                                                                                                                                                                                                                                                                                                                                                                                                                                                                                                                                                                                                                                                                                                                                                                                                                                                                                                                                                                                                                                                                                                                                                                                                                                                                                                                                                                                                                                                                                                                   |
| Pastor 5     |         | -                | -               | 2,000 <u>1,000</u> |
| TOTAL        | 409,673 | 224,856          | 184,817         |                                                                                                                                                                                                                                                                                                                                                                                                                                                                                                                                                                                                                                                                                                                                                                                                                                                                                                                                                                                                                                                                                                                                                                                                                                                                                                                                                                                                                                                                                                                                                                                                                                                                                                                                                                                                                                                                                                                                                                                                                                                                                                                                                                                                                                                                                                                                                                                                                                                                                                                                                                                                                                                                                                                                                                                                                                                                                                                                                                                                                                                                                                                                                                                                                                                                                                                                                                                                                                                          |
|              |         |                  |                 | Cumulative cash flow (EUR 000                                                                                                                                                                                                                                                                                                                                                                                                                                                                                                                                                                                                                                                                                                                                                                                                                                                                                                                                                                                                                                                                                                                                                                                                                                                                                                                                                                                                                                                                                                                                                                                                                                                                                                                                                                                                                                                                                                                                                                                                                                                                                                                                                                                                                                                                                                                                                                                                                                                                                                                                                                                                                                                                                                                                                                                                                                                                                                                                                                                                                                                                                                                                                                                                                                                                                                                                                                                                                            |
|              |         |                  |                 | 80,000                                                                                                                                                                                                                                                                                                                                                                                                                                                                                                                                                                                                                                                                                                                                                                                                                                                                                                                                                                                                                                                                                                                                                                                                                                                                                                                                                                                                                                                                                                                                                                                                                                                                                                                                                                                                                                                                                                                                                                                                                                                                                                                                                                                                                                                                                                                                                                                                                                                                                                                                                                                                                                                                                                                                                                                                                                                                                                                                                                                                                                                                                                                                                                                                                                                                                                                                                                                                                                                   |
|              |         |                  |                 |                                                                                                                                                                                                                                                                                                                                                                                                                                                                                                                                                                                                                                                                                                                                                                                                                                                                                                                                                                                                                                                                                                                                                                                                                                                                                                                                                                                                                                                                                                                                                                                                                                                                                                                                                                                                                                                                                                                                                                                                                                                                                                                                                                                                                                                                                                                                                                                                                                                                                                                                                                                                                                                                                                                                                                                                                                                                                                                                                                                                                                                                                                                                                                                                                                                                                                                                                                                                                                                          |