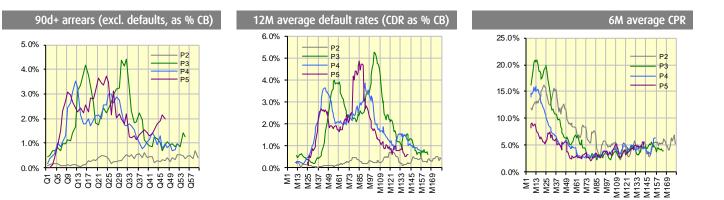

#### PERFORMANCE

- ▶ 90-day+ arrears were modestly lower for Pastor 3 and 4, with equally low default rates of 0.3-0.5%. Pastor 5 experienced an unexpected surge in arrears (4.7%) and defaults (2.1%) this quarter.
- Recoveries on defaulted loans remained relatively elevated in Pastor 5 but fell back to a disappointingly low level in Pastor 3 and 4.
- No redemption or call notice has been issued in relation to the Pastor 2 transaction to date.

#### SUMMARY OF CURRENT RATINGS OF PASTOR 2

- The Pastor 2 transaction has benefited from a significant upgrade on the part of Standard & Poor's during the quarter.
- At this point, Class D, the tranche immediately senior to the subordinated loan held by EETI, is rated strong investment grade (A- / Baa1). The subordinated loan itself is not rated.
- Current ratings of Classes A to D are recapped in the table below.

| Rated Tranches | Moody's | Standard & Poor's |
|----------------|---------|-------------------|
| Class A        | Aa1     | AAA               |
| Class B        | Aa1     | AAA               |
| Class C        | Aa1     | AA                |
| Class D        | Ваа1    | Α                 |

#### VALUATION

• A modest markdown of EUR 38k was recorded on Pastor 4 due to lower than expected forecast.

#### CREDIT PERFORMANCE

Note: Graphs expressed in months since issue except for 90d+ arrears, which are expressed in quarters since issue. Last quarter reading for Pastor 5 not depicted.