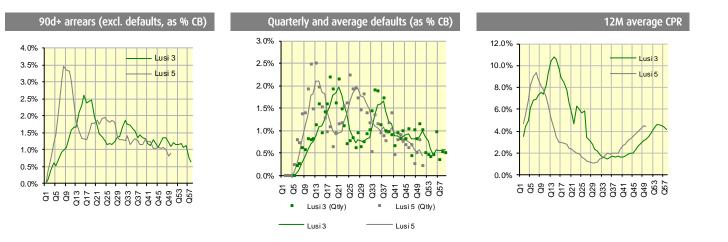

#### PERFORMANCE

- 90d+ arrears were stable and quarterly default rates were below forecast for both transactions, reaching at 0.5% and 0.2% for Lusitano 3 and 5 respectively.
- Collections on defaulted mortgage loans were above expectations this quarter for Lusitano 3 at EUR 1,679k and Lusitano 5 at EUR 2,238k.
  - Combined with low default rates, this resulted in a substantially higher payout than expected from the Lusitano
     3 residual (EUR 409k vs. EUR 224k forecast);
  - In the case of Lusitano 5, it led to a greater replenishment of the reserve than anticipated; the reserve level closed at EUR 1.9m vs. an expected EUR 1.1m.

#### VALUATION

• The strong credit performance of both transactions led to a combined revaluation of EUR 216k.

#### CREDIT PERFORMANCE

Note: Graphs expressed in quarters since issue.