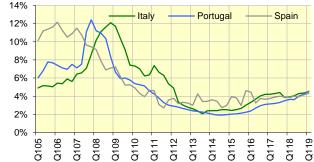

### European ABS / RMBS market activity

- The market has continued to tighten slowly over the quarter, gaining greater momentum over the past weeks.
  - Dutch prime AAA RMBS has fallen to spread levels slightly above 0.20% over Euribor and Spanish first-pay bonds are trading at around 0.40% over Euribor;
  - UK ABS is now disconnected from the European market due to Brexit, obviously and AAA/first-pay spreads are ranging from 0.65% to 1.10% over the 3-month rates.
- Appetite for the remaining mezzanine bonds outstanding is satisfactory, with one large CDO liquidation generating strong interest and broadly speaking good execution.

#### EVOLUTION OF RMBS SPREADS OVER EUR3M

Source: Citi for 3-5 year WAL bonds.