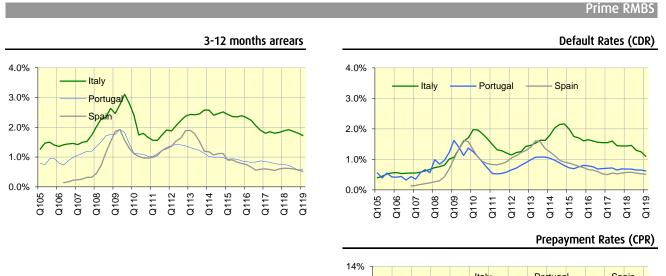

### Prime European RMBS performance

 The credit performance of peripheral RMBS was generally stable both in terms of arrears / defaults and prepayments.

Note:Indices based on own data collection of a broad sample of seasoned RMBS transactions.Source:Trustee reports and Cartesia.