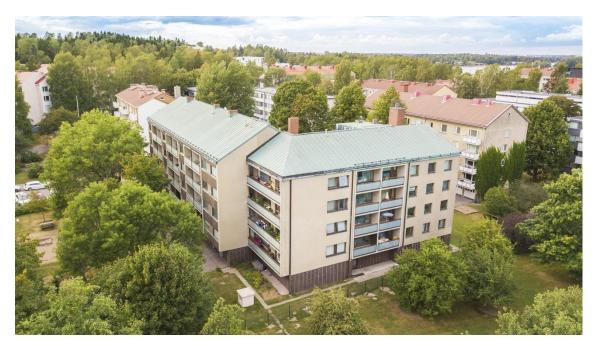

## Catella advised Polaris Pensionsstiftelse in the sale of a residential property in Helsinki

Catella advised Polaris Pensionsstiftelse when it sold its residential property in Lauttasaari to Asunto Oy Helsingin Lahnaruoho, which is a company owned by Asuntosalkku Suomi, Nordic Business Investments and Diretor.

The property is located in the Helsinki inner city, in Lauttasaari, and it enjoys excellent traffic connections. The property consists of 40 apartments and total lettable area is approximately 2.607 sqm.