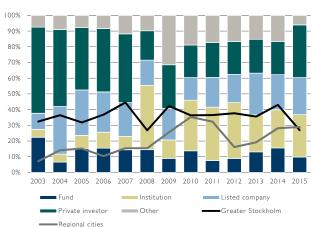

Private and listed property companies continue to dominate the market. The lack of willing sellers in prime locations is, however, increasing the market share outside prime locations in the major cities as well as in smaller and medium sized cities.

#### INVESTOR TYPE AND REGION