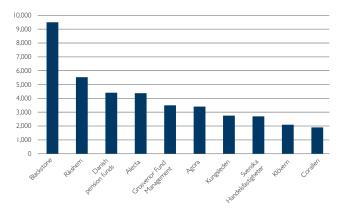

e the standard deviation in yields on transactions made on the Swedish property market, with a time lag of around 6-9 months. Last weeks' turmoil on the global equity markets pushed up the VIX index (CBOE Volatility Index which is based on the S&P 500) to its highest levels since 2011. Continued turbulence on the global

stock markets may be a sign that the economic cycle is about to turn and that the trend of steadily declining yield spreads on the Swedish property market may soon end. The strong liquidity outside prime locations in combination with a substantial interest among investors indicates that now is a good timing to sell properties in secondary locations.



### TRANSACTION VOLUME PER MONTH, MSEK



#### TOTAL SWEDISH TRANSACTION VOLUME, MSEK



### TOP IO INVESTORS 2015, MSEK



#### INVESTOR TYPE AND REGION





## Top 20 transactions 2015

| Obligo   Blackstone   Office, logistics 659,000   9,500   14,416