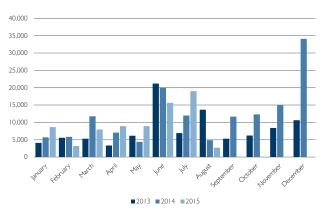

# High transaction activity as the market is closing in on the top of the investment cycle

The activity on the Swedish property market has been continuously strong during the summer. The combined transaction volume for July and August amounted to just above SEK 21.5 billion, which is around 30 per cent higher than during the same period in 2014 and in line with the volume in 2013.

The transaction activity geared up during late 2014. The rolling 12 month volume went from a steady level of SEK 100–110 billion to the current range of SEK 140–150 billion, which is higher than the volumes before the financial crises. Although the August volume was weaker than in previous two years, the strong trend seems to continue.

### TRANSACTION VOLUME PER MONTH, MSEK