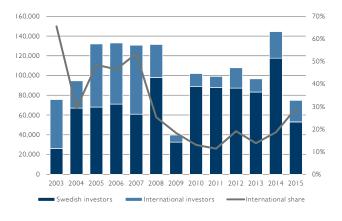

The transaction activity geared up during late 2014. The rolling 12 month volume went from a steady level of SEK 100–110 billion to the current range of SEK 140–150 billion, which is higher than the volumes before the financial crises. Although the August volume was weaker than in previous two years, the strong trend seems to continue.

#### TOTAL SWEDISH TRANSACTION VOLUME, MSEK