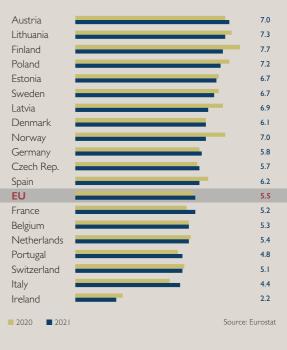

## GROSS VALUE ADDED (GVA) OF THE CONSTRUCTION SECTOR AS A SHARE OF TOTAL GVA IN %