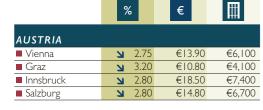

# European residential market overview | Q1/2022

| BELGIUM    |   |      |        |        |
|------------|---|------|--------|--------|
| ■ Antwerp  | 7 | 3.45 | €11.50 | €4,000 |
| ■ Liège    | R | 3.90 | €9.50  | €2,400 |
| ■ Brussels | R | 3.20 | €14.00 | €4,800 |