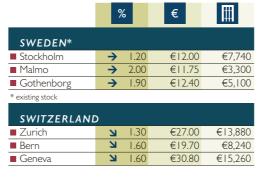

| Z | 2.40                  | €28.80                                       | €10,310                                                                           |
|---|-----------------------|----------------------------------------------|-----------------------------------------------------------------------------------|
| Z | 3.90                  | €13.70                                       | €3,900                                                                            |
| Z | 3.80                  | €14.40                                       | €3,260                                                                            |
| 7 | 3.10                  | €16.90                                       | €5,360                                                                            |
| 7 | 3.00                  | €15.90                                       | €4,640                                                                            |
| 7 | 3.80                  | €13.60                                       | €3,710                                                                            |
| 7 | 3.40                  | €14.40                                       | €3,290                                                                            |
| 7 | 3.70                  | €17.20                                       | €4,720                                                                            |
|   | ע<br>ע<br>ע<br>ע<br>ע | 3.90<br>3.80<br>3.10<br>3.00<br>3.80<br>3.40 | 3.90 €13.70   3.80 €14.40   3.10 €16.90   3.00 €15.90   3.80 €13.60   3.40 €14.40 |