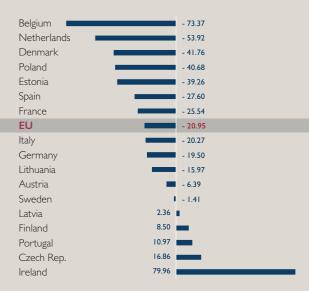

### ANNUAL CHANGE OF GREENHOUSE GAS EMISSIONS BY HOUSEHOLDS FOR HEATING IN KG PER CAPITA (2020/2019)

Source: Eurostat

■ MALAGA