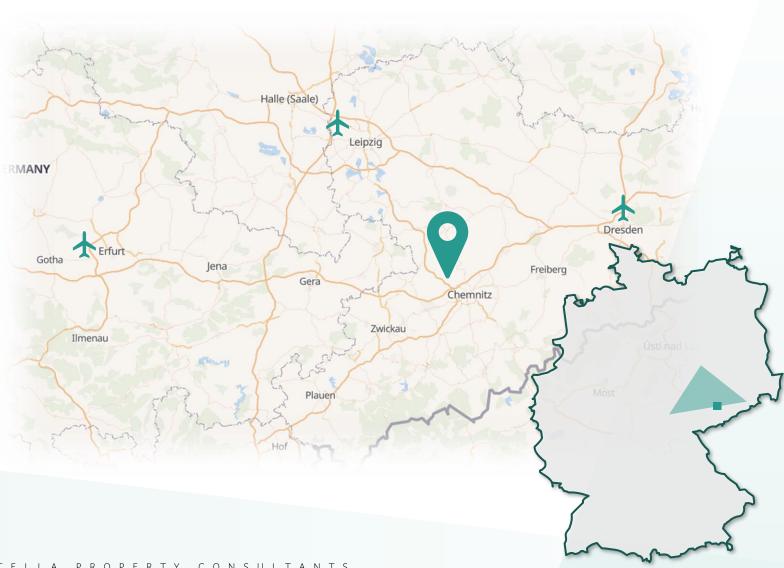

### **MACRO** LOCATION

Hartmannsdorf is located in Saxony, close to transport connections between Dresden, Leipzig and Erfurt, and favourably situated in the immediate catchment area of Chemnitz.

The location is part of an up-and-coming economic region with many company branches from the automotive and technology sectors.

The industrial municipality of Hartmannsdorf is located on the A72 and A4 motorways, which connect the cities of Leipzig, Dresden and Erfurt (east-west tangent).

The largest employer is KOMSA AG with more than 1000 employees.

The location also benefits from its proximity to Leipzig Airport (DHL airfreight hub), Dresden Airport and Erfurt-Weimar.