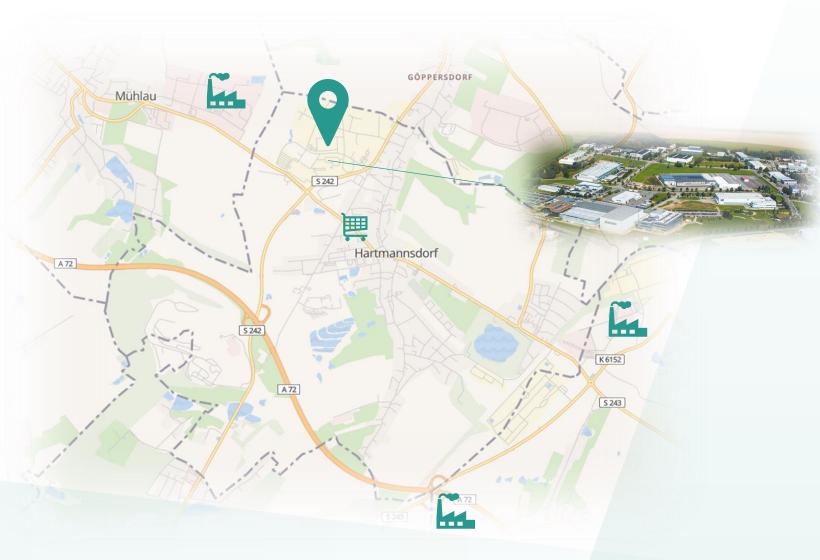

### **CONNECTIONS**

Motorway A72: approx. 4 minutes by car Motorway A4: approx. 8 minutes by car Chemnitz main station: approx. 20 minutes by car Burgstädt train station (connection to the Bahn nach Leipzig & Chemnitz): approx. 5 minutes by car

### **BUSINESS LOCATION**

The property is part of the industrial park "an der Burgstädter Straße" in the north of Hartmannsdorf, which also hosts industrial companies such as KOMSA AG, Diamant Fahrradwerke, HT Protect, SMK Röhrsdorf and Mieruch & Hofmann GmbH.

To the east and south of Hartmannsdorf are two other industrial parks where companies such as Siemens and Thyssenkrupp have settled.

In addition, companies from the building materials and mechanical engineering sectors have branches here.