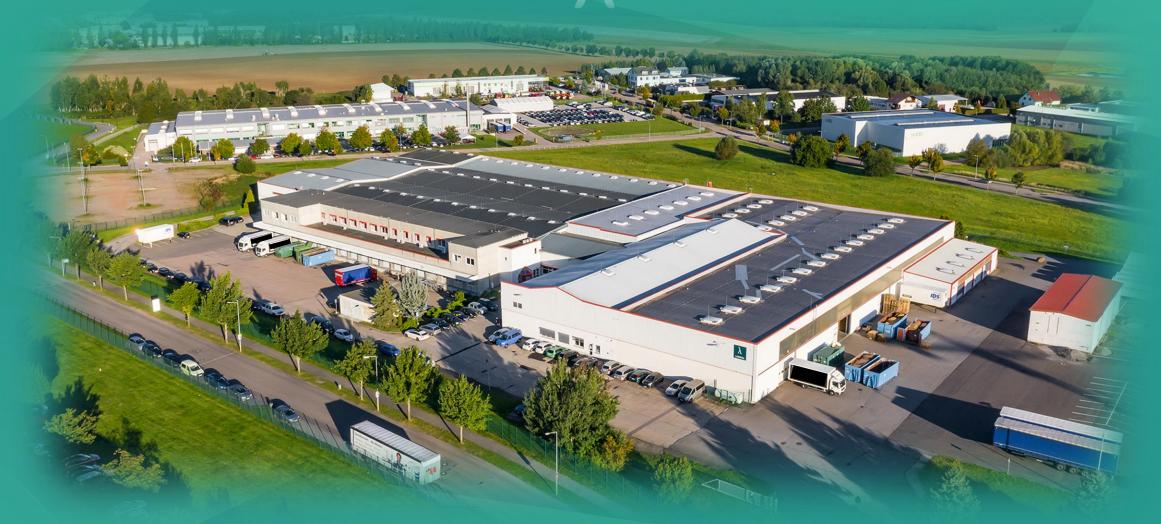

HARTMANNSDORF, ERNST-LÄSSIG-STR. 10

CATELLA PROPERTY CONSULTANTS

### **INVESTMENT**

Industrial property / warehouse

### **PLOT SIZE**

approx. 28,850 sqm

#### **RENTAL AREA**

approx. 13,100 sqm