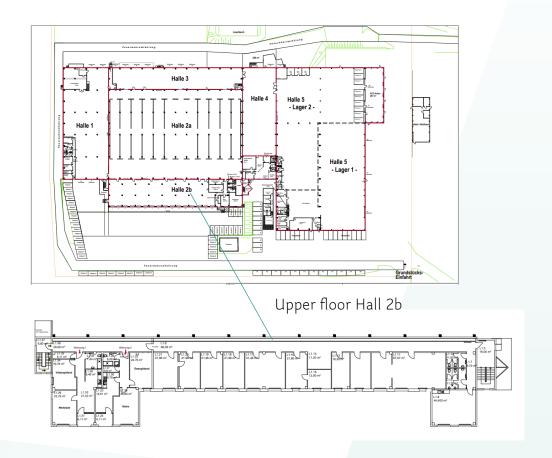

## INVESTMENT HIGHLIGHTS

Solvent and loyal tenant with a sustainable business model

Good reletting possibilities and flexibility thanks to 5 interconnected or individually usable parts of the building

Excellent connection to the A72 and A4 motorways

Fully let, on a long-term basis (lease term 11 years plus extension options)

Strategic proximity to industrial and production sites

Investor-friendly lease conditions (indexation, allocation of ancillary costs, etc.)

#### **RENTAL AREA**

approx. 13,100 sqm