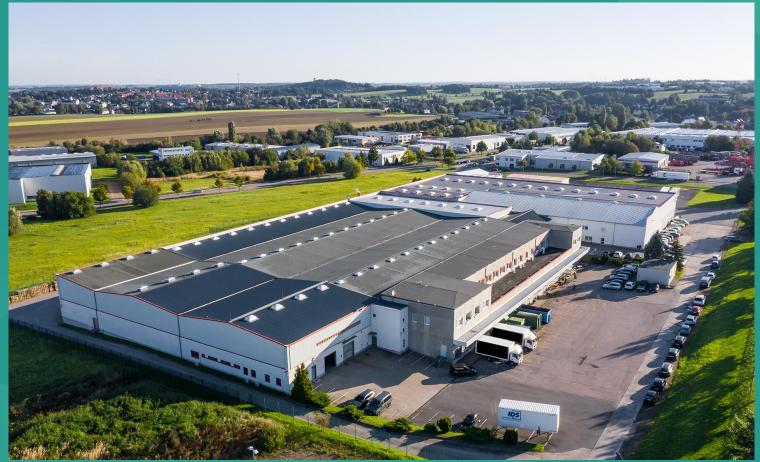

## MICRO LOCATION

### **CONNECTIONS**

Motorway A72: approx. 4 minutes by car Motorway A4: approx. 8 minutes by car Chemnitz main station: approx. 20 minutes by car Burgstädt train station (connection to the Bahn nach Leipzig & Chemnitz): approx. 5 minutes by car

### **BUSINESS LOCATION**

The property is part of the industrial park "an der Burgstädter Straße" in the north of Hartmannsdorf, which also hosts industrial companies such as KOMSA AG, Diamant Fahrradwerke, HT Protect, SMK Röhrsdorf and Mieruch & Hofmann GmbH.

To the east and south of Hartmannsdorf are two other industrial parks where companies such as Siemens and Thyssenkrupp have settled.

In addition, companies from the building materials and mechanical engineering sectors have branches here.









# **PICTURES**













### **PICTURES**













# OFFER AND COMMISSION CONDITIONS

Catella Property Consultants has been exclusively mandated with the sale of the property and offers it to you free of commission.

This document is intended to provide an initial overview of the essential framework data of the property. Upon completion of a confidentiality agreement, further documents can be made available to you.

The information provided in this investment offer is based on information provided by the owner. Catella Property Consultants cannot assume any liability for the correctness, accuracy and completeness of the information.

All pictures, views and graphics are subject to the copyrights of KOMSA AG.

### **CONTACT PERSONS**



**Boris Schulmann** +49 30 310193 230 boris.schulmann@catella.de