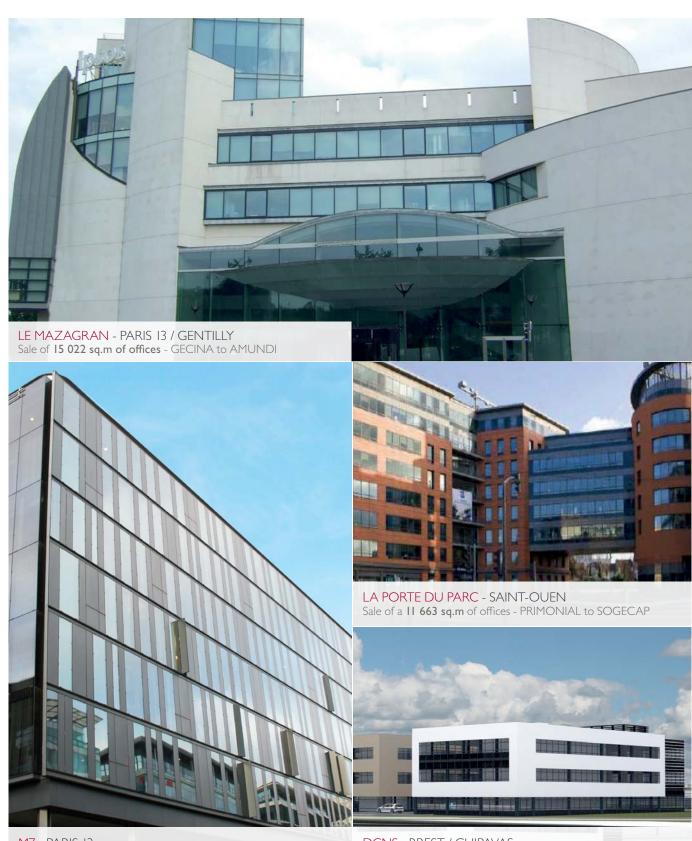

#### > € 20M TRANSACTIONS

PUSHED SLAB - PARIS 13
Sale of 18 286 sq.m of offices- BANQUES POPULAIRES to AVIVA

< € 20M TRANSACTIONS

Today, 26 professionals are dedicated to our clients, through different teams:

M7 - PARIS 13 Sale of 17 450 sq.m of offices - MEAG to SOGECAP

DCNS - BREST / GUIPAVAS
Sale of 9181sq.m of offices ("VEFA") - LAMOTTE to MOORPARK

38 / 38 BIS RUE BOISSIÈRE - PARIS 16 Sale of **798 sq.m** of offices - TERROT to PREVOIR 6 RUE BEAUBOURG - PARIS 4 Vente de **5 093 sq.m** of offices and retails - LFPI to SOFIDY